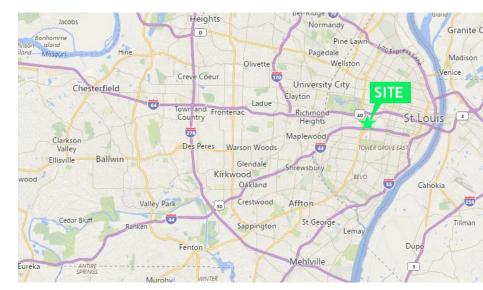

STREET LEVEL RETAIL SPACE FOR LEASE TRADE AREA AERIAL

001 CHOUTEAU AVE ST LOUIS MISSOURI 63110

# SITE AERIAL