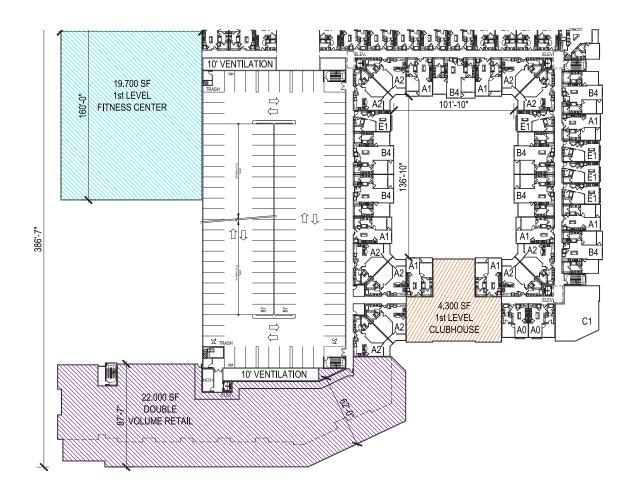

### **PROPERTY INFO**

- ... Located within the City's hottest neighborhood, and the center of investment and activity in the City of St. Louis
- ... Chouteau's Grove is an urban core, mixed-use development consisting of 18,000 SF of street level retail space and 240+ apartment units
- ... Dedicated structured parking with abundant surface parking within an urban location
- ... Close to Cortex and BJC with a daytime population of nearly 33,000 within 1 mile of Chouteau's Grove

# RETAIL

KOMAN

STREET LEVEL RETAIL SPACE FOR LEASE OVERALL PROJECT SITE