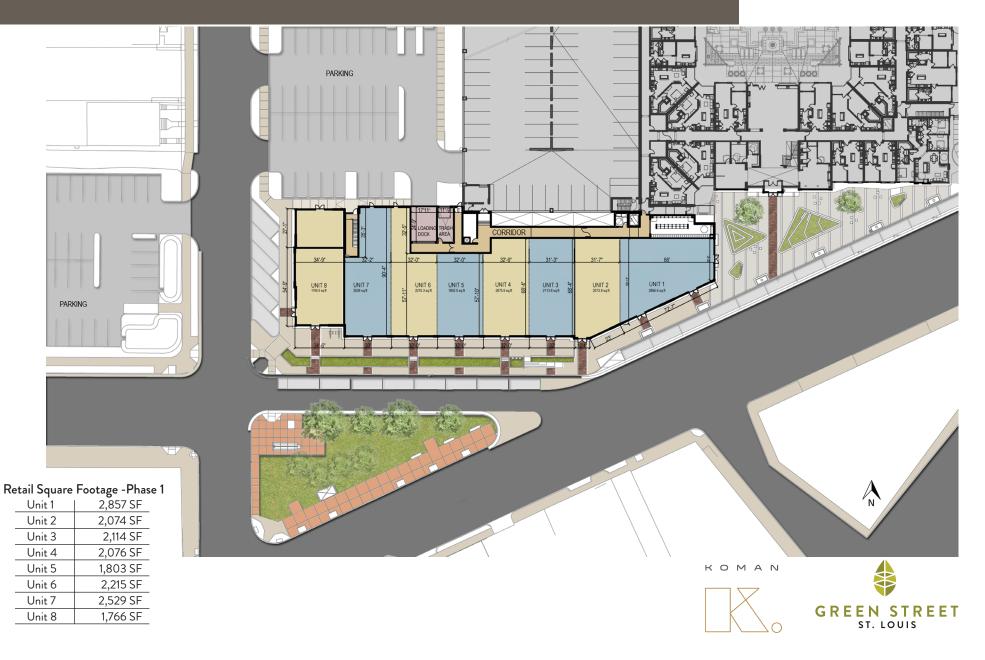

### **PROPERTY INFO**

- ... Located within the City's hottest neighborhood, and the center of investment and activity in the City of St. Louis
- ... Chouteau's Grove is an urban core, mixed-use development consisting of 18,000 SF of street level retail space and 240+ apartment units
- ... Dedicated structured parking with abundant surface parking within an urban location
- ... Close to Cortex and BJC with a daytime population of nearly 33,000 within 1 mile of Chouteau's Grove