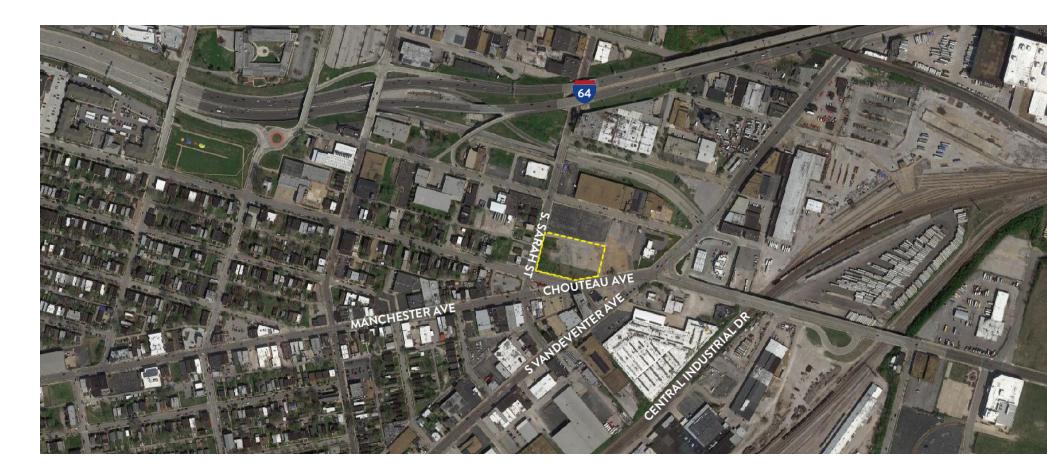

STREET LEVEL RETAIL SPACE FOR LEASE TRADE AREA AERIAL

001 CHOUTEAU AVE ST LOUIS MISSOURI 63110

# SITE AERIAL

# SITEAERIAL

4001 CHOUTEAU AVE, ST. LOUIS, MISSOURI 63110