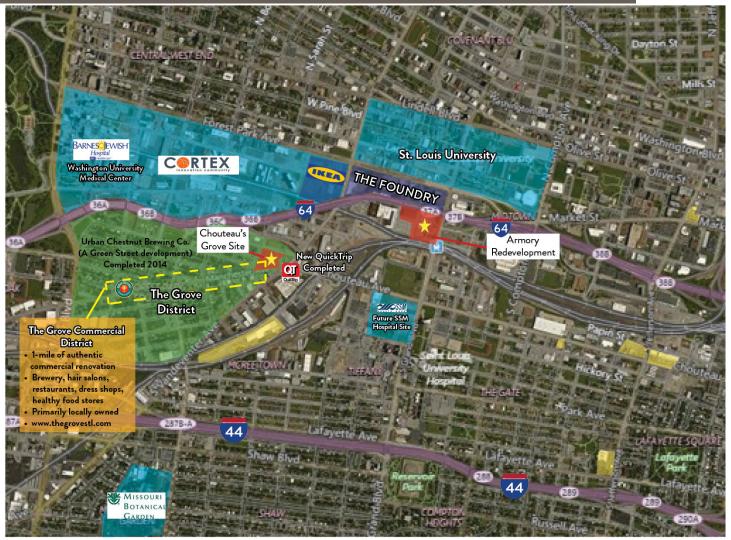

STREET LEVEL RETAIL SPACE FOR LEASE TRADE AREA AERIAL

001 CHOUTEAU AVE ST LOUIS MISSOURI 63110

### **PROPERTY INFO**

- ... Located within the City's hottest neighborhood, and the center of investment and activity in the City of St. Louis
- ... Chouteau's Grove is an urban core, mixed-use development consisting of 18,000 SF of street level retail space and 240+ apartment units
- ... Dedicated structured parking with abundant surface parking within an urban location
- ... Close to Cortex and BJC with a daytime population of nearly 33,000 within 1 mile of Chouteau's Grove

# THE GROVE

- ... The Grove is the City's premier Art, Dining and Entertainment District with over 60+ new existing businesses and over 368,000 SF of entertainment retail spaces
- ... The Grove features a diversity of businesses, including bars, restaurants, hair salons, a brewery, an architecture firm, book stores, a gift shop, dress shops, and much more
- ... The Grove's central location provides dynamic access to all neighborhoods in the City
- ... Adjacent to The Grove, CORTEX is the Midwest's premiere innovation hub of bioscience and technology research, development and commercialization, serving as the anchor of St. Louis' growing ecosystem for innovative startup programs and established companies
- ... The Grove is in close proximity to St. Louis University (over 13,000 students and 8,000 faculty and staff) and the Barnes-Jewish, Washington University Medical Campus and Cortex which brings nearly 30,000 jobs to the area
- ... The Grove is next to IKEA's first St. Louis location which is expected to attract over 2 million visitor trips